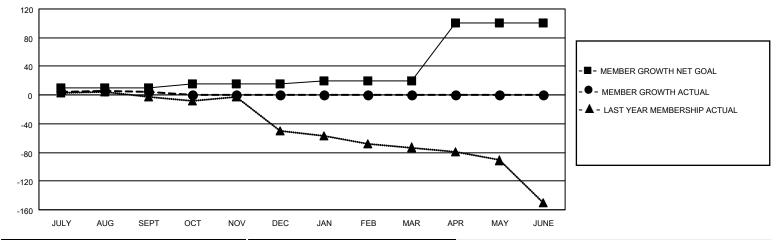

### GOALS AND ACTUAL MEMBERS CUMULATIVE

| DROPPED CLUBS: 1 |    | 13 CLUBS OF 62 ADDED 1 OR<br>MORE NEW MEMBERS | GENDER DISTRIBUTION             |                              |  |
|------------------|----|-----------------------------------------------|---------------------------------|------------------------------|--|
|                  |    | INORE NEW MEMBERS                             | MALE<br>FEMALE                  | 746 (63.33%)<br>432 (36.67%) |  |
| DROPPED MEMBERS  |    |                                               | NON BINARY PREFER NOT TO ANSWER | 0 (0.00%)<br>0 (0.00%)       |  |
| DECEASED         | 5  |                                               | THE ENTITY TO ANOWER            | 0 (0.0070)                   |  |
| CLUB CANCELLED   | 0  | CLICK HERE FOR CUMULATIVE                     | TOTAL FAMILY UNIT MEMBERS       | 210                          |  |
| OTHER            | 11 | MEMBERSHIP DATA                               |                                 |                              |  |
| TOTAL            | 16 |                                               | FAMILY MEMBERS PAYING HAI       | LF DUES 107                  |  |